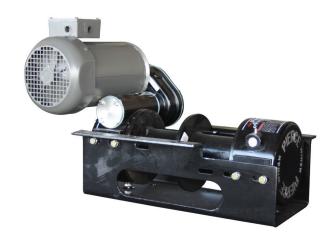

CATEGORY WINCH

PART NO. PSW654-11EMKSD

## **PRODUCT DESCRIPTION**

11,000 lb Worm Gear Electric AC Winch / split drum

| SPECIFICATIONS           |                                    |
|--------------------------|------------------------------------|
| SPECIFICATIONS           | l                                  |
| RATED LINE PULL          | 11,000 lb                          |
| LINE SPEED               | 4 fpm                              |
| VOLTAGE                  | 110V / 220V                        |
| RATIO                    | 460:1                              |
| AMPERE                   | 17.4 amps @ 115V                   |
| MINIMUM WIRE GAUGE       | 16 gauge                           |
| MOTOR                    | 1.5 hp                             |
| WINCH CONSTRUCTION       | Cast Metal                         |
| GEAR TRAIN               | Worm Gear Ring Gear                |
| СLUTCН                   | Dog                                |
| BRAKE                    | Worm Gear                          |
| ROTATION OF WINCH        | ccw                                |
| DRUM SIZE                | 3.5" x 11" split                   |
| MOUNTING PATTERN         | Pre-mounted                        |
| WIRE ROPE RECOMMENDED    | 3/8" x 50' (2)                     |
| WINCH WEIGHT             | 130 lb                             |
| GROSS WEIGHT             | 170 lb                             |
| WINCH DIMENSIONS (LxWxH) | 26" x 15" x 17.5"<br>(pre-mounted) |
| BOX DIMENSIONS (LxWxH)   | Palleted                           |