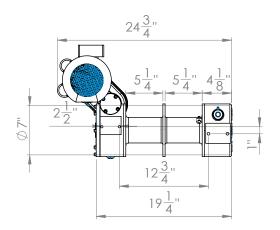

## **PRODUCT DESCRIPTION**

11,000 lb Worm Gear Electric AC Winch / split drum

| SPECIFICATIONS           |                                    |
|--------------------------|------------------------------------|
| SPECIFICATIONS           | l                                  |
| RATED LINE PULL          | 11,000 lb                          |
| LINE SPEED               | 4 fpm                              |
| VOLTAGE                  | 110V / 220V                        |
| RATIO                    | 460:1                              |
| AMPERE                   | 17.4 amps @ 115V                   |
| MINIMUM WIRE GAUGE       | 16 gauge                           |
| MOTOR                    | 1.5 hp                             |
| WINCH CONSTRUCTION       | Cast Metal                         |
| GEAR TRAIN               | Worm Gear Ring Gear                |
| СLUTCН                   | Dog                                |
| BRAKE                    | Worm Gear                          |
| ROTATION OF WINCH        | ccw                                |
| DRUM SIZE                | 3.5" x 11" split                   |
| MOUNTING PATTERN         | Pre-mounted                        |
| WIRE ROPE RECOMMENDED    | 3/8" x 50' (2)                     |
| WINCH WEIGHT             | 130 lb                             |
| GROSS WEIGHT             | 170 lb                             |
| WINCH DIMENSIONS (LxWxH) | 26" x 15" x 17.5"<br>(pre-mounted) |
| BOX DIMENSIONS (LxWxH)   | Palleted                           |