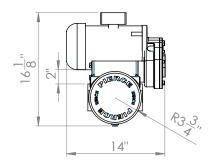

## **PRODUCT DESCRIPTION**

11,000 lb Worm Gear Electric AC Winch / split drum

| SPECIFICATIONS           |                                    |
|--------------------------|------------------------------------|
| SPECIFICATIONS           | l                                  |
| RATED LINE PULL          | 11,000 lb                          |
| LINE SPEED               | 4 fpm                              |
| VOLTAGE                  | 110V / 220V                        |
| RATIO                    | 460:1                              |
| AMPERE                   | 17.4 amps @ 115V                   |
| MINIMUM WIRE GAUGE       | 16 gauge                           |
| MOTOR                    | 1.5 hp                             |
| WINCH CONSTRUCTION       | Cast Metal                         |
| GEAR TRAIN               | Worm Gear Ring Gear                |
| СLUTCН                   | Dog                                |
| BRAKE                    | Worm Gear                          |
| ROTATION OF WINCH        | ccw                                |
| DRUM SIZE                | 3.5" x 11" split                   |
| MOUNTING PATTERN         | Pre-mounted                        |
| WIRE ROPE RECOMMENDED    | 3/8" x 50' (2)                     |
| WINCH WEIGHT             | 130 lb                             |
| GROSS WEIGHT             | 170 lb                             |
| WINCH DIMENSIONS (LxWxH) | 26" x 15" x 17.5"<br>(pre-mounted) |
| BOX DIMENSIONS (LxWxH)   | Palleted                           |