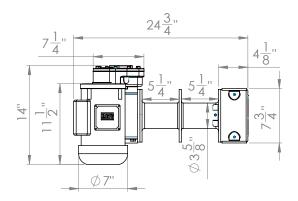

## **PRODUCT DESCRIPTION**

11,000 lb Worm Gear Electric AC Winch / split drum

| SPECIFICATIONS           |                                    |
|--------------------------|------------------------------------|
| SPECIFICATIONS           | l                                  |
| RATED LINE PULL          | 11,000 lb                          |
| LINE SPEED               | 4 fpm                              |
| VOLTAGE                  | 110V / 220V                        |
| RATIO                    | 460:1                              |
| AMPERE                   | 17.4 amps @ 115V                   |
| MINIMUM WIRE GAUGE       | 16 gauge                           |
| MOTOR                    | 1.5 hp                             |
| WINCH CONSTRUCTION       | Cast Metal                         |
| GEAR TRAIN               | Worm Gear Ring Gear                |
| СLUTCН                   | Dog                                |
| BRAKE                    | Worm Gear                          |
| ROTATION OF WINCH        | ccw                                |
| DRUM SIZE                | 3.5" x 11" split                   |
| MOUNTING PATTERN         | Pre-mounted                        |
| WIRE ROPE RECOMMENDED    | 3/8" x 50' (2)                     |
| WINCH WEIGHT             | 130 lb                             |
| GROSS WEIGHT             | 170 lb                             |
| WINCH DIMENSIONS (LxWxH) | 26" x 15" x 17.5"<br>(pre-mounted) |
| BOX DIMENSIONS (LxWxH)   | Palleted                           |