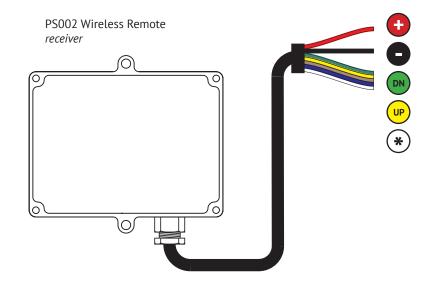

## WIRELESS REMOTE to COMPACT SOLENOID ASSEMBLY

PS002 Wireless Remote transmitter

PS528N Compact Solenoid Assembly

Pierce Arrow Inc. • www.piercearrowinc.com • 1-800-658-6301 549 U.S. HWY 287 S. • Henrietta, Texas 76365

## WIRING DESCRIPTION

This chart depicts wiring from a Pierce PS002 wireless remote to a Pierce PS528N compact solenoid assembly.

NOTE: The connector for the large terminals would take a 5/16" ring terminal. The connector for the small screws would take a #5 ring terminal.

## **WIRING CHART**

Connect the wires to the corresponding signs.

POSITIVE (red)

NOT USED (white)

NEGATIVE (black)

1 F1 TO THE MOTOR (orange)

DOWN (green)

F2 TO THE MOTOR (blue)

UP (yellow)

ARMATURE TO THE MOTOR (pink)