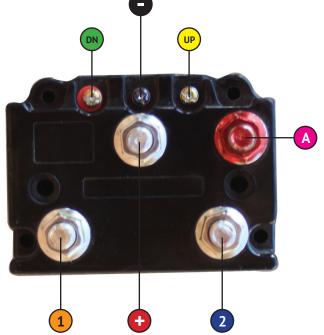

## WIRING DESCRIPTION

This chart depicts wiring from a Pierce PS002 wireless remote to a Pierce PS528N compact solenoid assembly.

NOTE: The connector for the large terminals would take a 5/16" ring terminal. The connector for the small screws would take a #5 ring terminal.

## **WIRING CHART**

Connect the wires to the corresponding signs.

POSITIVE (red)

NOT USED (white)

NEGATIVE (black)

1 F1 TO THE MOTOR (orange)

DOWN (green)

F2 TO THE MOTOR (blue)

UP (yellow)

ARMATURE TO THE MOTOR (pink)