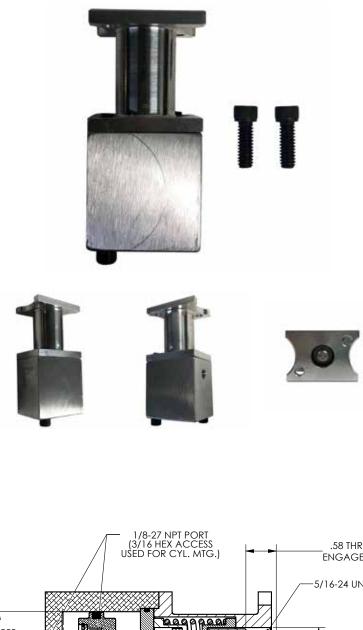

## C-3845-DM BOLT ON ACTUATOR

## **PRODUCT DESCRIPTION**

Actuator for a 92150 Unit - Jerr dan

| SPECIFICATIONS                    |                |
|-----------------------------------|----------------|
| PORT SIZE                         | 1/8" - 27 NPT  |
| POWER SUPPLY                      | Compressed Air |
| OPERATING PRESSURE                | 100 psi        |
| SPRING PRELOAD                    | 34 lbs.        |
| MIN EXTENSION FORCE (FULL STROKE) | 81 lbs.        |
| MAX EXTENSION FORCE (FULL STROKE) | 70 lbs.        |