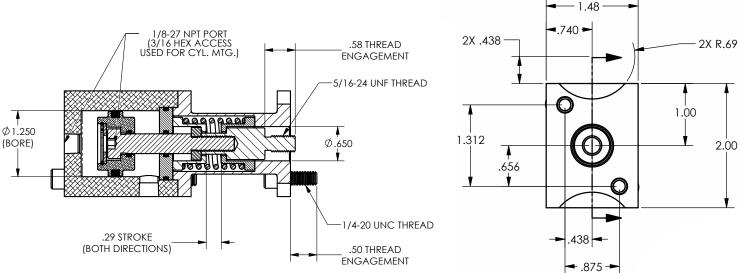

## **PRODUCT DESCRIPTION**

Actuator for a 92150 Unit - Jerr dan

| SPECIFICATIONS                    |                |
|-----------------------------------|----------------|
| PORT SIZE                         | 1/8" - 27 NPT  |
| POWER SUPPLY                      | Compressed Air |
| OPERATING PRESSURE                | 100 psi        |
| SPRING PRELOAD                    | 34 lbs.        |
| MIN EXTENSION FORCE (FULL STROKE) | 81 lbs.        |
| MAX EXTENSION FORCE (FULL STROKE) | 70 lbs.        |