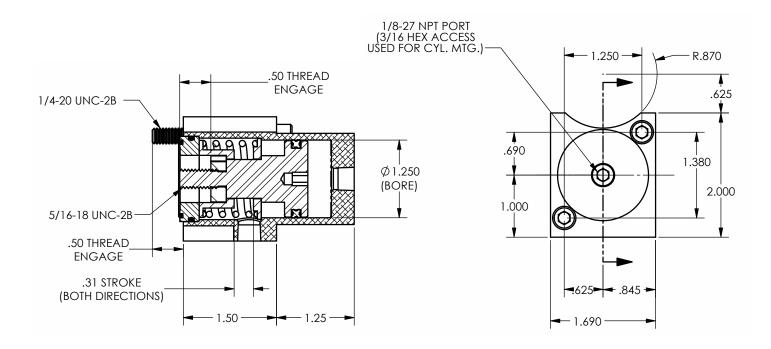

## C-3526-DM BOLT ON ACTUATOR

| CATEGORY            | ACTUATOR PARTS |
|---------------------|----------------|
|                     | C 7526 DM      |
| PART NO.            | C-3526-DM      |
| PRODUCT DESCRIPTION |                |

Actuator for a 92150 Unit - Gresen

| SPECIFICATIONS                    |                |  |
|-----------------------------------|----------------|--|
| PORT SIZE                         | 1/8" - 27 NPT  |  |
| POWER SUPPLY                      | Compressed Air |  |
| OPERATING PRESSURE                | 100 psi        |  |
| SPRING PRELOAD                    | 29.3 lbs.      |  |
| MIN EXTENSION FORCE (FULL STROKE) | 80 lbs.        |  |
| MAX EXTENSION FORCE (FULL STROKE) | 49 lbs.        |  |