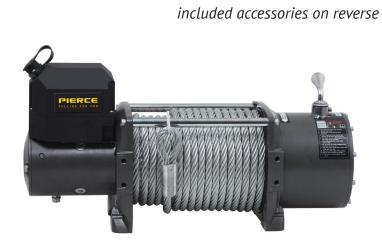

## PRODUCT DESCRIPTION

20,000 lb Self-Recovery Electric Winch

| SPECIFICATIONS           |                          |  |  |  |
|--------------------------|--------------------------|--|--|--|
| RATED LINE PULL          | 20,000 lb                |  |  |  |
| LINE SPEED               | 20.4 fpm                 |  |  |  |
| VOLTAGE                  | 12 V                     |  |  |  |
| CONTROL                  | Remote with 15' lead     |  |  |  |
| RATIO                    | 420:1                    |  |  |  |
| MINIMUM WIRE GAUGE       | 2 gauge                  |  |  |  |
| RECOMMENDED BATTERY      | 650 CCA                  |  |  |  |
| MOTOR                    | 6.8 hp                   |  |  |  |
| WINCH CONSTRUCTION       | Cast metal               |  |  |  |
| GEAR TRAIN               | 3-stage planetary        |  |  |  |
| CLUTCH                   | Sliding ring gear        |  |  |  |
| BRAKE                    | Automatic in the drum    |  |  |  |
| ROTATION OF WINCH        | ссw                      |  |  |  |
| DRUM SIZE                | 3.50" x 8.70"            |  |  |  |
| MOUNTING PATTERN         | 4.5" x 10"               |  |  |  |
| WIRE ROPE RECOMMENDED    | 1/2" x 72'               |  |  |  |
| WINCH WEIGHT             | 132 lb                   |  |  |  |
| GROSS WEIGHT             | 146 lb                   |  |  |  |
| WINCH DIMENSIONS (LxWxH) | 21.875" x 6.5" x 11.125" |  |  |  |
| BOX DIMENSIONS (LxWxH)   | 25" x 10.25" x 16.5"     |  |  |  |

INCLUDED ACCESSORIES FOR PS20000 WINCH

**P040N PIERCE WIRED REMOTE CONTROL** 

SOLENOID ASSEMBLY