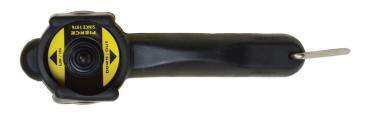

INCLUDED ACCESSORIES FOR PS20000 WINCH

**P040N PIERCE WIRED REMOTE CONTROL** 

SOLENOID ASSEMBLY