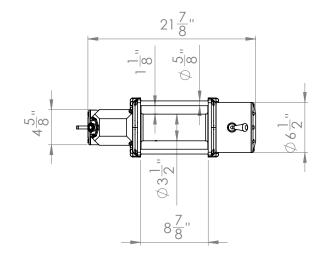

## PRODUCT DESCRIPTION

20,000 lb Self-Recovery Electric Winch

| SPECIFICATIONS           |                          |  |  |  |
|--------------------------|--------------------------|--|--|--|
| RATED LINE PULL          | 20,000 lb                |  |  |  |
| LINE SPEED               | 20.4 fpm                 |  |  |  |
| VOLTAGE                  | 12 V                     |  |  |  |
| CONTROL                  | Remote with 15' lead     |  |  |  |
| RATIO                    | 420:1                    |  |  |  |
| MINIMUM WIRE GAUGE       | 2 gauge                  |  |  |  |
| RECOMMENDED BATTERY      | 650 CCA                  |  |  |  |
| MOTOR                    | 6.8 hp                   |  |  |  |
| WINCH CONSTRUCTION       | Cast metal               |  |  |  |
| GEAR TRAIN               | 3-stage planetary        |  |  |  |
| CLUTCH                   | Sliding ring gear        |  |  |  |
| BRAKE                    | Automatic in the drum    |  |  |  |
| ROTATION OF WINCH        | ссw                      |  |  |  |
| DRUM SIZE                | 3.50" x 8.70"            |  |  |  |
| MOUNTING PATTERN         | 4.5" x 10"               |  |  |  |
| WIRE ROPE RECOMMENDED    | 1/2" x 72'               |  |  |  |
| WINCH WEIGHT             | 132 lb                   |  |  |  |
| GROSS WEIGHT             | 146 lb                   |  |  |  |
| WINCH DIMENSIONS (LxWxH) | 21.875" x 6.5" x 11.125" |  |  |  |
| BOX DIMENSIONS (LxWxH)   | 25" x 10.25" x 16.5"     |  |  |  |