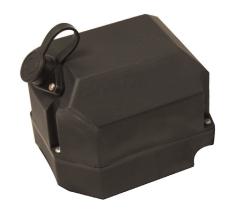

INCLUDED ACCESSORIES FOR PS20000 WINCH

**P040N PIERCE WIRED REMOTE CONTROL** 

SOLENOID ASSEMBLY