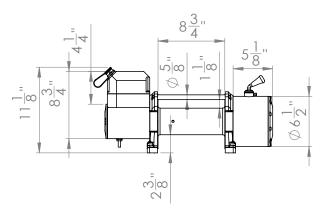

## PRODUCT DESCRIPTION

20,000 lb Self-Recovery Electric Winch

| SPECIFICATIONS           |                          |  |  |  |
|--------------------------|--------------------------|--|--|--|
| RATED LINE PULL          | 20,000 lb                |  |  |  |
| LINE SPEED               | 20.4 fpm                 |  |  |  |
| VOLTAGE                  | 12 V                     |  |  |  |
| CONTROL                  | Remote with 15' lead     |  |  |  |
| RATIO                    | 420:1                    |  |  |  |
| MINIMUM WIRE GAUGE       | 2 gauge                  |  |  |  |
| RECOMMENDED BATTERY      | 650 CCA                  |  |  |  |
| MOTOR                    | 6.8 hp                   |  |  |  |
| WINCH CONSTRUCTION       | Cast metal               |  |  |  |
| GEAR TRAIN               | 3-stage planetary        |  |  |  |
| CLUTCH                   | Sliding ring gear        |  |  |  |
| BRAKE                    | Automatic in the drum    |  |  |  |
| ROTATION OF WINCH        | ссw                      |  |  |  |
| DRUM SIZE                | 3.50" x 8.70"            |  |  |  |
| MOUNTING PATTERN         | 4.5" x 10"               |  |  |  |
| WIRE ROPE RECOMMENDED    | 1/2" x 72'               |  |  |  |
| WINCH WEIGHT             | 132 lb                   |  |  |  |
| GROSS WEIGHT             | 146 lb                   |  |  |  |
| WINCH DIMENSIONS (LxWxH) | 21.875" x 6.5" x 11.125" |  |  |  |
| BOX DIMENSIONS (LxWxH)   | 25" x 10.25" x 16.5"     |  |  |  |