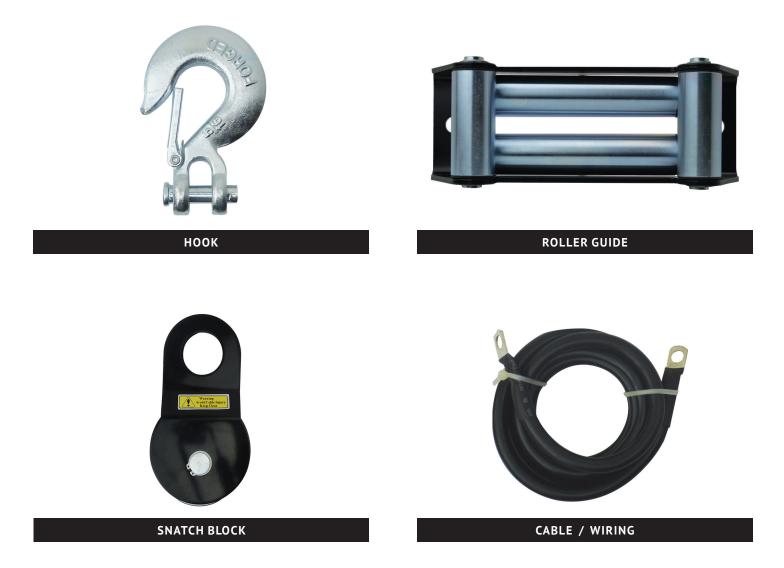

INCLUDED ACCESSORIES FOR PS20000 WINCH

**P040N PIERCE WIRED REMOTE CONTROL** 

SOLENOID ASSEMBLY