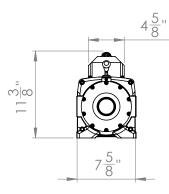

## PRODUCT DESCRIPTION

20,000 lb Self-Recovery Electric Winch

| SPECIFICATIONS           |                          |  |  |  |
|--------------------------|--------------------------|--|--|--|
| RATED LINE PULL          | 20,000 lb                |  |  |  |
| LINE SPEED               | 20.4 fpm                 |  |  |  |
| VOLTAGE                  | 12 V                     |  |  |  |
| CONTROL                  | Remote with 15' lead     |  |  |  |
| RATIO                    | 420:1                    |  |  |  |
| MINIMUM WIRE GAUGE       | 2 gauge                  |  |  |  |
| RECOMMENDED BATTERY      | 650 CCA                  |  |  |  |
| MOTOR                    | 6.8 hp                   |  |  |  |
| WINCH CONSTRUCTION       | Cast metal               |  |  |  |
| GEAR TRAIN               | 3-stage planetary        |  |  |  |
| CLUTCH                   | Sliding ring gear        |  |  |  |
| BRAKE                    | Automatic in the drum    |  |  |  |
| ROTATION OF WINCH        | ссw                      |  |  |  |
| DRUM SIZE                | 3.50" x 8.70"            |  |  |  |
| MOUNTING PATTERN         | 4.5" x 10"               |  |  |  |
| WIRE ROPE RECOMMENDED    | 1/2" x 72'               |  |  |  |
| WINCH WEIGHT             | 132 lb                   |  |  |  |
| GROSS WEIGHT             | 146 lb                   |  |  |  |
| WINCH DIMENSIONS (LxWxH) | 21.875" x 6.5" x 11.125" |  |  |  |
| BOX DIMENSIONS (LxWxH)   | 25" x 10.25" x 16.5"     |  |  |  |