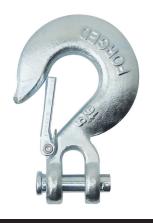

## INCLUDED ACCESSORIES FOR PS12000 WINCH

**SOLENOID ASSEMBLY** 

ноок

**ROLLER GUIDE** 

**SNATCH BLOCK** 

CABLE / WIRING