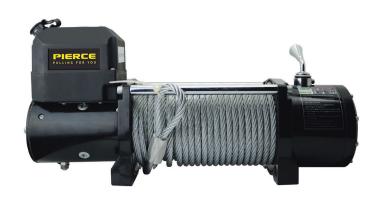

CATEGORY

**WINCH** 

PART NO.

PS12000

## **PRODUCT DESCRIPTION**

12,000 lb Self-Recovery Electric Winch

| SPECIFICATIONS           |                       |  |  |
|--------------------------|-----------------------|--|--|
| RATED LINE PULL          | 12,000 lb             |  |  |
| LINE SPEED               | 21.3 fpm              |  |  |
| VOLTAGE                  | 12 V                  |  |  |
| CONTROL                  | Remote with 15' lead  |  |  |
| RATIO                    | 265:1                 |  |  |
| MINIMUM WIRE GAUGE       | 2 gauge               |  |  |
| RECOMMENDED BATTERY      | 650 CCA               |  |  |
| MOTOR                    | 5.5 hp                |  |  |
| WINCH CONSTRUCTION       | Cast metal            |  |  |
| GEAR TRAIN               | 3-stage planetary     |  |  |
| СLUTCН                   | Sliding ring gear     |  |  |
| BRAKE                    | Automatic in the drum |  |  |
| ROTATION OF WINCH        | CCW                   |  |  |
| DRUM SIZE                | 2.50" x 8.70"         |  |  |
| MOUNTING PATTERN         | 4.5" x 10"            |  |  |
| WIRE ROPE RECOMMENDED    | 3/8" x 94'            |  |  |
| WINCH WEIGHT             | 88 lb                 |  |  |
| GROSS WEIGHT             | 98 lb                 |  |  |
| WINCH DIMENSIONS (LxWxH) | 21" x 5.375" x 8.75"  |  |  |
| BOX DIMENSIONS (LxWxH)   | 23" x 8.5" x 14"      |  |  |