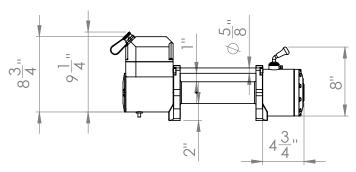

## **PRODUCT DESCRIPTION**

12,000 lb Self-Recovery Electric Winch

| SPECIFICATIONS           |                       |  |  |
|--------------------------|-----------------------|--|--|
| RATED LINE PULL          | 12,000 lb             |  |  |
| LINE SPEED               | 21.3 fpm              |  |  |
| VOLTAGE                  | 12 V                  |  |  |
| CONTROL                  | Remote with 15' lead  |  |  |
| RATIO                    | 265:1                 |  |  |
| MINIMUM WIRE GAUGE       | 2 gauge               |  |  |
| RECOMMENDED BATTERY      | 650 CCA               |  |  |
| MOTOR                    | 5.5 hp                |  |  |
| WINCH CONSTRUCTION       | Cast metal            |  |  |
| GEAR TRAIN               | 3-stage planetary     |  |  |
| СLUTCН                   | Sliding ring gear     |  |  |
| BRAKE                    | Automatic in the drum |  |  |
| ROTATION OF WINCH        | CCW                   |  |  |
| DRUM SIZE                | 2.50" x 8.70"         |  |  |
| MOUNTING PATTERN         | 4.5" x 10"            |  |  |
| WIRE ROPE RECOMMENDED    | 3/8" x 94'            |  |  |
| WINCH WEIGHT             | 88 lb                 |  |  |
| GROSS WEIGHT             | 98 lb                 |  |  |
| WINCH DIMENSIONS (LxWxH) | 21" x 5.375" x 8.75"  |  |  |
| BOX DIMENSIONS (LxWxH)   | 23" x 8.5" x 14"      |  |  |