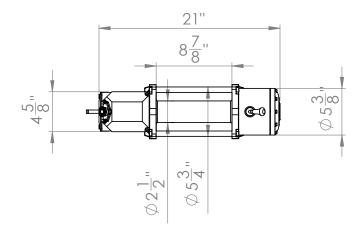

## **PRODUCT DESCRIPTION**

12,000 lb Self-Recovery Electric Winch

| SPECIFICATIONS           |                       |  |  |
|--------------------------|-----------------------|--|--|
| RATED LINE PULL          | 12,000 lb             |  |  |
| LINE SPEED               | 21.3 fpm              |  |  |
| VOLTAGE                  | 12 V                  |  |  |
| CONTROL                  | Remote with 15' lead  |  |  |
| RATIO                    | 265:1                 |  |  |
| MINIMUM WIRE GAUGE       | 2 gauge               |  |  |
| RECOMMENDED BATTERY      | 650 CCA               |  |  |
| MOTOR                    | 5.5 hp                |  |  |
| WINCH CONSTRUCTION       | Cast metal            |  |  |
| GEAR TRAIN               | 3-stage planetary     |  |  |
| СLUTCН                   | Sliding ring gear     |  |  |
| BRAKE                    | Automatic in the drum |  |  |
| ROTATION OF WINCH        | CCW                   |  |  |
| DRUM SIZE                | 2.50" x 8.70"         |  |  |
| MOUNTING PATTERN         | 4.5" x 10"            |  |  |
| WIRE ROPE RECOMMENDED    | 3/8" x 94'            |  |  |
| WINCH WEIGHT             | 88 lb                 |  |  |
| GROSS WEIGHT             | 98 lb                 |  |  |
| WINCH DIMENSIONS (LxWxH) | 21" x 5.375" x 8.75"  |  |  |
| BOX DIMENSIONS (LxWxH)   | 23" x 8.5" x 14"      |  |  |