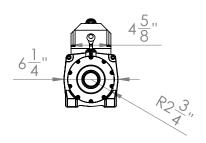

## **PRODUCT DESCRIPTION**

12,000 lb Self-Recovery Electric Winch

| SPECIFICATIONS           |                       |  |  |
|--------------------------|-----------------------|--|--|
| RATED LINE PULL          | 12,000 lb             |  |  |
| LINE SPEED               | 21.3 fpm              |  |  |
| VOLTAGE                  | 12 V                  |  |  |
| CONTROL                  | Remote with 15' lead  |  |  |
| RATIO                    | 265:1                 |  |  |
| MINIMUM WIRE GAUGE       | 2 gauge               |  |  |
| RECOMMENDED BATTERY      | 650 CCA               |  |  |
| MOTOR                    | 5.5 hp                |  |  |
| WINCH CONSTRUCTION       | Cast metal            |  |  |
| GEAR TRAIN               | 3-stage planetary     |  |  |
| СLUTCН                   | Sliding ring gear     |  |  |
| BRAKE                    | Automatic in the drum |  |  |
| ROTATION OF WINCH        | CCW                   |  |  |
| DRUM SIZE                | 2.50" x 8.70"         |  |  |
| MOUNTING PATTERN         | 4.5" x 10"            |  |  |
| WIRE ROPE RECOMMENDED    | 3/8" x 94'            |  |  |
| WINCH WEIGHT             | 88 lb                 |  |  |
| GROSS WEIGHT             | 98 lb                 |  |  |
| WINCH DIMENSIONS (LxWxH) | 21" x 5.375" x 8.75"  |  |  |
| BOX DIMENSIONS (LxWxH)   | 23" x 8.5" x 14"      |  |  |