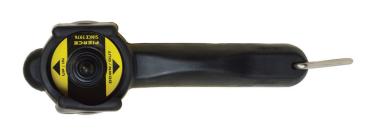

## INCLUDED ACCESSORIES FOR PS12000 WINCH

**SOLENOID ASSEMBLY** 

ноок

**ROLLER GUIDE** 

**SNATCH BLOCK** 

CABLE / WIRING