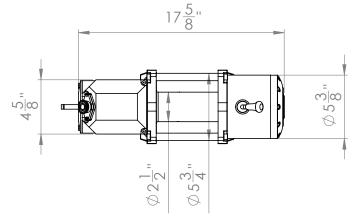

## **PRODUCT DESCRIPTION**

6,000 lb Self-Recovery Electric Winch

| SPECIFICATIONS           |                          |  |  |
|--------------------------|--------------------------|--|--|
| RATED LINE PULL          | 6,000 lb                 |  |  |
| LINE SPEED               | 13 fpm                   |  |  |
| VOLTAGE                  | 12 V                     |  |  |
| CONTROL                  | Remote with 15' lead     |  |  |
| RATIO                    | 218:1                    |  |  |
| MINIMUM WIRE GAUGE       | 2 gauge                  |  |  |
| RECOMMENDED BATTERY      | 650 CCA                  |  |  |
| MOTOR                    | 5.5 hp                   |  |  |
| WINCH CONSTRUCTION       | Cast metal               |  |  |
| GEAR TRAIN               | 3-stage planetary        |  |  |
| СLUTCH                   | Sliding ring gear        |  |  |
| BRAKE                    | Automatic in the drum    |  |  |
| ROTATION OF WINCH        | CCW                      |  |  |
| DRUM SIZE                | 2.50" x 5.25"            |  |  |
| MOUNTING PATTERN         | 4.5" x 6.625"            |  |  |
| WIRE ROPE RECOMMENDED    | 9/32" x 65'              |  |  |
| WINCH WEIGHT             | 55 lb                    |  |  |
| GROSS WEIGHT             | 77 lb                    |  |  |
| WINCH DIMENSIONS (LxWxH) | 17.625" x 5.375" x 8.75" |  |  |
| BOX DIMENSIONS (LxWxH)   | 23" x 8.5" x 14"         |  |  |
|                          |                          |  |  |