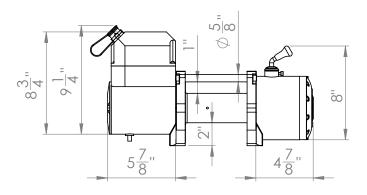

## **PRODUCT DESCRIPTION**

6,000 lb Self-Recovery Electric Winch

| SPECIFICATIONS           |                          |  |  |
|--------------------------|--------------------------|--|--|
| RATED LINE PULL          | 6,000 lb                 |  |  |
| LINE SPEED               | 13 fpm                   |  |  |
| VOLTAGE                  | 12 V                     |  |  |
| CONTROL                  | Remote with 15' lead     |  |  |
| RATIO                    | 218:1                    |  |  |
| MINIMUM WIRE GAUGE       | 2 gauge                  |  |  |
| RECOMMENDED BATTERY      | 650 CCA                  |  |  |
| MOTOR                    | 5.5 hp                   |  |  |
| WINCH CONSTRUCTION       | Cast metal               |  |  |
| GEAR TRAIN               | 3-stage planetary        |  |  |
| СLUTCH                   | Sliding ring gear        |  |  |
| BRAKE                    | Automatic in the drum    |  |  |
| ROTATION OF WINCH        | CCW                      |  |  |
| DRUM SIZE                | 2.50" x 5.25"            |  |  |
| MOUNTING PATTERN         | 4.5" x 6.625"            |  |  |
| WIRE ROPE RECOMMENDED    | 9/32" x 65'              |  |  |
| WINCH WEIGHT             | 55 lb                    |  |  |
| GROSS WEIGHT             | 77 lb                    |  |  |
| WINCH DIMENSIONS (LxWxH) | 17.625" x 5.375" x 8.75" |  |  |
| BOX DIMENSIONS (LxWxH)   | 23" x 8.5" x 14"         |  |  |
|                          |                          |  |  |