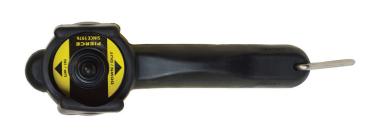

## INCLUDED ACCESSORIES FOR PS6000 WINCH

**SOLENOID ASSEMBLY** 

ноок

**ROLLER GUIDE** 

**SNATCH BLOCK** 

CABLE / WIRING