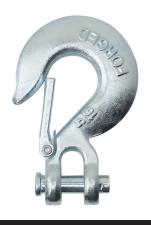

## INCLUDED ACCESSORIES FOR PS6000 WINCH

**SOLENOID ASSEMBLY** 

ноок

**ROLLER GUIDE** 

**SNATCH BLOCK** 

CABLE / WIRING