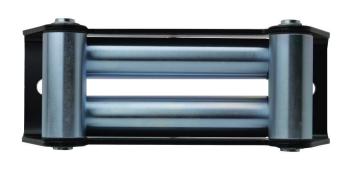

## INCLUDED ACCESSORIES FOR PS6000 WINCH

**SOLENOID ASSEMBLY** 

ноок

**ROLLER GUIDE** 

**SNATCH BLOCK** 

CABLE / WIRING