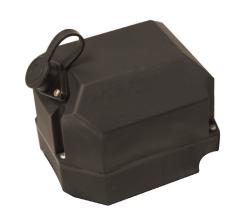

## INCLUDED ACCESSORIES FOR PS6000 WINCH

**SOLENOID ASSEMBLY** 

ноок

**ROLLER GUIDE** 

**SNATCH BLOCK** 

CABLE / WIRING