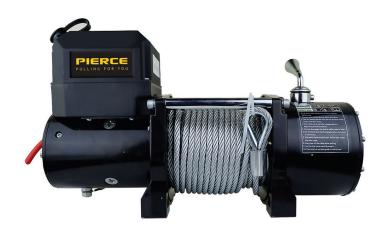

CATEGORY **WINCH** 

PART NO. PS6000

## **PRODUCT DESCRIPTION**

6,000 lb Self-Recovery Electric Winch

| SPECIFICATIONS           |                          |  |  |
|--------------------------|--------------------------|--|--|
| RATED LINE PULL          | 6,000 lb                 |  |  |
| LINE SPEED               | 13 fpm                   |  |  |
| VOLTAGE                  | 12 V                     |  |  |
| CONTROL                  | Remote with 15' lead     |  |  |
| RATIO                    | 218:1                    |  |  |
| MINIMUM WIRE GAUGE       | 2 gauge                  |  |  |
| RECOMMENDED BATTERY      | 650 CCA                  |  |  |
| MOTOR                    | 5.5 hp                   |  |  |
| WINCH CONSTRUCTION       | Cast metal               |  |  |
| GEAR TRAIN               | 3-stage planetary        |  |  |
| СLUTCH                   | Sliding ring gear        |  |  |
| BRAKE                    | Automatic in the drum    |  |  |
| ROTATION OF WINCH        | CCW                      |  |  |
| DRUM SIZE                | 2.50" x 5.25"            |  |  |
| MOUNTING PATTERN         | 4.5" x 6.625"            |  |  |
| WIRE ROPE RECOMMENDED    | 9/32" x 65'              |  |  |
| WINCH WEIGHT             | 55 lb                    |  |  |
| GROSS WEIGHT             | 77 lb                    |  |  |
| WINCH DIMENSIONS (LxWxH) | 17.625" x 5.375" x 8.75" |  |  |
| BOX DIMENSIONS (LxWxH)   | 23" x 8.5" x 14"         |  |  |
|                          |                          |  |  |