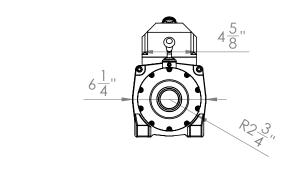

## **PRODUCT DESCRIPTION**

6,000 lb Self-Recovery Electric Winch

| SPECIFICATIONS           |                          |  |  |
|--------------------------|--------------------------|--|--|
| RATED LINE PULL          | 6,000 lb                 |  |  |
| LINE SPEED               | 13 fpm                   |  |  |
| VOLTAGE                  | 12 V                     |  |  |
| CONTROL                  | Remote with 15' lead     |  |  |
| RATIO                    | 218:1                    |  |  |
| MINIMUM WIRE GAUGE       | 2 gauge                  |  |  |
| RECOMMENDED BATTERY      | 650 CCA                  |  |  |
| MOTOR                    | 5.5 hp                   |  |  |
| WINCH CONSTRUCTION       | Cast metal               |  |  |
| GEAR TRAIN               | 3-stage planetary        |  |  |
| СLUTCH                   | Sliding ring gear        |  |  |
| BRAKE                    | Automatic in the drum    |  |  |
| ROTATION OF WINCH        | CCW                      |  |  |
| DRUM SIZE                | 2.50" x 5.25"            |  |  |
| MOUNTING PATTERN         | 4.5" x 6.625"            |  |  |
| WIRE ROPE RECOMMENDED    | 9/32" x 65'              |  |  |
| WINCH WEIGHT             | 55 lb                    |  |  |
| GROSS WEIGHT             | 77 lb                    |  |  |
| WINCH DIMENSIONS (LxWxH) | 17.625" x 5.375" x 8.75" |  |  |
| BOX DIMENSIONS (LxWxH)   | 23" x 8.5" x 14"         |  |  |
|                          |                          |  |  |