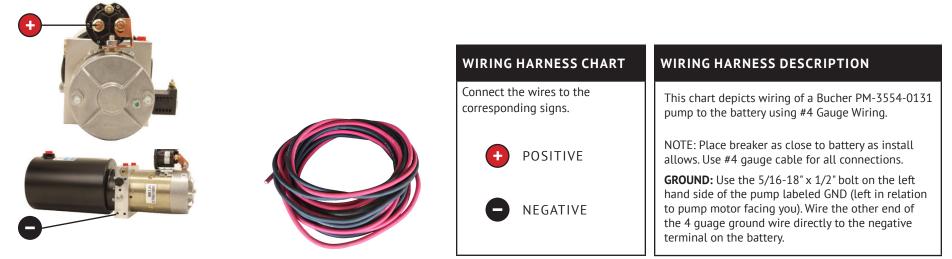

## PM-3554-0131

Pierce Arrow Inc. • www.piercearrowinc.com • 1-800-658-6301 549 U.S. HWY 287 S. • Henrietta, Texas 76365

PUMP CATEGORY PM-3554-0131 PART NO. **PRODUCT DESCRIPTION** WIRING CHART Connect the wires from the remote to the Bucher Pump with Dual Action corresponding signs. 12V (green) WIRING DESCRIPTION STARTER SOLENOID (black) This chart depicts wiring of a Bucher PM-3554-0131 pump. COIL (white) NOTE: Compatible with a Pierce Bale Spike. Use a 5/16-18" x 1/2" bolt for the ground connection. Not used in this application Power and ground wires not included CP077K