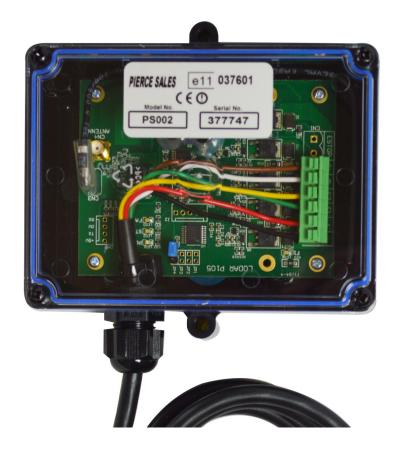

# **PS002 WIRELESS REMOTE**

see reverse for Transmitter specifications

| RECEIVER SPECIFICATIONS                                                                       |                                                                                               |
|-----------------------------------------------------------------------------------------------|-----------------------------------------------------------------------------------------------|
| ENCLOSURE WEIGHT                                                                              | 0.2 lbs (222 grams)                                                                           |
| ENCLOSURE LID                                                                                 | Clear PC to view LEDs                                                                         |
| ENCLOSURE BASE                                                                                | Black ABS                                                                                     |
| ENCLOSURE BREATHER                                                                            | Gortex fitted in base                                                                         |
| ENCLOSURE MOUNTING                                                                            | 2 external lugs                                                                               |
| ENCLOSURE FIXINGS                                                                             | 3/16" (5mm) not supplied                                                                      |
| ENCLOSURE IP RATING                                                                           | IP67 standard<br>(0.5m underwater / 1 hour)                                                   |
| OUTPUT SWITCH TYPE                                                                            | FETs                                                                                          |
| SUPPLY: NOMINAL                                                                               | 12/24 Volts DC                                                                                |
| SUPPLY: MAXIMUM                                                                               | 30 Volts DC                                                                                   |
| SUPPLY: MINIMUM                                                                               | 8 Volts DC                                                                                    |
| OUTPUT SWITCH SUPPLY                                                                          | 12/24 Volts DC                                                                                |
| FET RATING                                                                                    | 3 amps                                                                                        |
| SYSTEM RATING                                                                                 | 3 amps                                                                                        |
| QUIESCENT CURRENT                                                                             | 20 mA on standby; not SET                                                                     |
| OVERLOAD PROTECTION                                                                           | 5 amps (auto shutdown)                                                                        |
| INTERNAL ANTENNA                                                                              | Supplied and fitted                                                                           |
| EXTERNAL ANTENNA                                                                              | Optional                                                                                      |
| OUTPUTS                                                                                       | 2 functions, supply to receiver is switched                                                   |
| CONFIGURATION                                                                                 | RS232 programming (not all models)                                                            |
| - Momentary/Latching for all Outputs                                                          |                                                                                               |
| - Master: enable/disable, parallel/continuous                                                 |                                                                                               |
| - Channel timeout display                                                                     |                                                                                               |
| - Radio button de-latching                                                                    |                                                                                               |
| - Output allocation                                                                           |                                                                                               |
| PERFORMANCE                                                                                   | Simultaneous outputs<br>with horizontal interlocks<br>(programmable) / Instant<br>TX response |
| LED DIAGNOSTICS                                                                               | Power, status, fault, set, and both ouputs                                                    |
| PROTECTION                                                                                    |                                                                                               |
| - Reverse polarity                                                                            |                                                                                               |
| - ESR Safety                                                                                  |                                                                                               |
| - Back EMF - diode protected on all outputs                                                   |                                                                                               |
| - 16 million registration codes                                                               |                                                                                               |
| <ul> <li>STOP Connection - internal emergency stop<br/>connection (not all models)</li> </ul> |                                                                                               |
| WIRING LOOM                                                                                   | 1.5 meters (5 ft)<br>supplied and fitted                                                      |
| CABLE GLAND                                                                                   | Fitted                                                                                        |
| CONNECTIONS                                                                                   | Screw terminal into plug<br>and socket on PCB, easy<br>"swap out"                             |