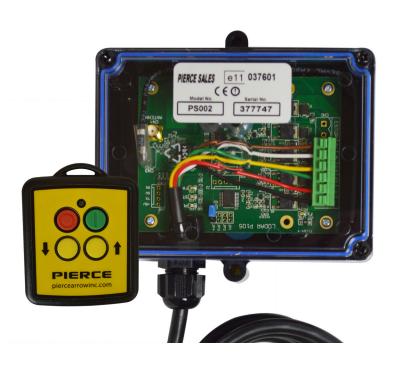

## **PS002 WIRELESS REMOTE**

see reverse for Receiver specifications

CATEGORY

**REMOTE** 

PART NO.

PS002

### **PRODUCT DESCRIPTION**

Two-Function Wireless Remote

### **CONTENTS**

- 1 x Transmitter
- 1 x Receiver with Wiring Harness and Glands
- 1 x Instructions

# **PS002 WIRELESS REMOTE**

see reverse for Transmitter specifications

| RECEIVER SPECIFICATIONS                                                                       |                                                                                               |
|-----------------------------------------------------------------------------------------------|-----------------------------------------------------------------------------------------------|
| ENCLOSURE WEIGHT                                                                              | 0.2 lbs (222 grams)                                                                           |
| ENCLOSURE LID                                                                                 | Clear PC to view LEDs                                                                         |
| ENCLOSURE BASE                                                                                | Black ABS                                                                                     |
| ENCLOSURE BREATHER                                                                            | Gortex fitted in base                                                                         |
| ENCLOSURE MOUNTING                                                                            | 2 external lugs                                                                               |
| ENCLOSURE FIXINGS                                                                             | 3/16" (5mm) not supplied                                                                      |
| ENCLOSURE IP RATING                                                                           | IP67 standard<br>(0.5m underwater / 1 hour)                                                   |
| OUTPUT SWITCH TYPE                                                                            | FETs                                                                                          |
| SUPPLY: NOMINAL                                                                               | 12/24 Volts DC                                                                                |
| SUPPLY: MAXIMUM                                                                               | 30 Volts DC                                                                                   |
| SUPPLY: MINIMUM                                                                               | 8 Volts DC                                                                                    |
| OUTPUT SWITCH SUPPLY                                                                          | 12/24 Volts DC                                                                                |
| FET RATING                                                                                    | 3 amps                                                                                        |
| SYSTEM RATING                                                                                 | 3 amps                                                                                        |
| QUIESCENT CURRENT                                                                             | 20 mA on standby; not SET                                                                     |
| OVERLOAD PROTECTION                                                                           | 5 amps (auto shutdown)                                                                        |
| INTERNAL ANTENNA                                                                              | Supplied and fitted                                                                           |
| EXTERNAL ANTENNA                                                                              | Optional                                                                                      |
| OUTPUTS                                                                                       | 2 functions, supply to receiver is switched                                                   |
| CONFIGURATION                                                                                 | RS232 programming (not all models)                                                            |
| - Momentary/Latching for all Outputs                                                          |                                                                                               |
| - Master: enable/disable, parallel/continuous                                                 |                                                                                               |
| - Channel timeout display                                                                     |                                                                                               |
| - Radio button de-latching                                                                    |                                                                                               |
| - Output allocation                                                                           |                                                                                               |
| PERFORMANCE                                                                                   | Simultaneous outputs<br>with horizontal interlocks<br>(programmable) / Instant<br>TX response |
| LED DIAGNOSTICS                                                                               | Power, status, fault, set, and both ouputs                                                    |
| PROTECTION                                                                                    |                                                                                               |
| - Reverse polarity                                                                            |                                                                                               |
| - ESR Safety                                                                                  |                                                                                               |
| - Back EMF - diode protected on all outputs                                                   |                                                                                               |
| - 16 million registration codes                                                               |                                                                                               |
| <ul> <li>STOP Connection - internal emergency stop<br/>connection (not all models)</li> </ul> |                                                                                               |
| WIRING LOOM                                                                                   | 1.5 meters (5 ft)<br>supplied and fitted                                                      |
| CABLE GLAND                                                                                   | Fitted                                                                                        |
| CONNECTIONS                                                                                   | Screw terminal into plug<br>and socket on PCB, easy<br>"swap out"                             |