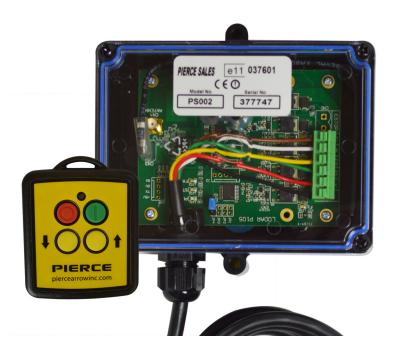

## **PS002 WIRELESS REMOTE**

see reverse for Receiver specifications

CATEGORY

**REMOTE** 

PART NO.

PS002

### **PRODUCT DESCRIPTION**

Two-Function Wireless Remote

### **CONTENTS**

- 1 x Transmitter
- 1 x Receiver with Wiring Harness and Glands
- 1 x Instructions

# **PS002 WIRELESS REMOTE**

see reverse for Transmitter specifications

| RECEIVER SPECIFICATIONS                                                                       |                                                                                               |
|-----------------------------------------------------------------------------------------------|-----------------------------------------------------------------------------------------------|
| ENCLOSURE WEIGHT                                                                              | 0.2 lbs (222 grams)                                                                           |
| ENCLOSURE LID                                                                                 | Clear PC to view LEDs                                                                         |
| ENCLOSURE BASE                                                                                | Black ABS                                                                                     |
| ENCLOSURE BREATHER                                                                            | Gortex fitted in base                                                                         |
| ENCLOSURE MOUNTING                                                                            | 2 external lugs                                                                               |
| ENCLOSURE FIXINGS                                                                             | 3/16" (5mm) not supplied                                                                      |
| ENCLOSURE IP RATING                                                                           | IP67 standard<br>(0.5m underwater / 1 hour)                                                   |
| OUTPUT SWITCH TYPE                                                                            | FETs                                                                                          |
| SUPPLY: NOMINAL                                                                               | 12/24 Volts DC                                                                                |
| SUPPLY: MAXIMUM                                                                               | 30 Volts DC                                                                                   |
| SUPPLY: MINIMUM                                                                               | 8 Volts DC                                                                                    |
| OUTPUT SWITCH SUPPLY                                                                          | 12/24 Volts DC                                                                                |
| FET RATING                                                                                    | 3 amps                                                                                        |
| SYSTEM RATING                                                                                 | 3 amps                                                                                        |
| QUIESCENT CURRENT                                                                             | 20 mA on standby; not SET                                                                     |
| OVERLOAD PROTECTION                                                                           | 5 amps (auto shutdown)                                                                        |
| INTERNAL ANTENNA                                                                              | Supplied and fitted                                                                           |
| EXTERNAL ANTENNA                                                                              | Optional                                                                                      |
| OUTPUTS                                                                                       | 2 functions, supply to receiver is switched                                                   |
| CONFIGURATION                                                                                 | RS232 programming (not all models)                                                            |
| - Momentary/Latching for all Outputs                                                          |                                                                                               |
| - Master: enable/disable, parallel/continuous                                                 |                                                                                               |
| - Channel timeout display                                                                     |                                                                                               |
| - Radio button de-latching                                                                    |                                                                                               |
| - Output allocation                                                                           |                                                                                               |
| PERFORMANCE                                                                                   | Simultaneous outputs<br>with horizontal interlocks<br>(programmable) / Instant<br>TX response |
| LED DIAGNOSTICS                                                                               | Power, status, fault, set, and both ouputs                                                    |
| PROTECTION                                                                                    |                                                                                               |
| - Reverse polarity                                                                            |                                                                                               |
| - ESR Safety                                                                                  |                                                                                               |
| - Back EMF - diode protected on all outputs                                                   |                                                                                               |
| - 16 million registration codes                                                               |                                                                                               |
| <ul> <li>STOP Connection - internal emergency stop<br/>connection (not all models)</li> </ul> |                                                                                               |
| WIRING LOOM                                                                                   | 1.5 meters (5 ft)<br>supplied and fitted                                                      |
| CABLE GLAND                                                                                   | Fitted                                                                                        |
| CONNECTIONS                                                                                   | Screw terminal into plug<br>and socket on PCB, easy<br>"swap out"                             |