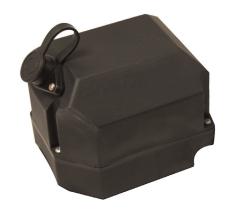

INCLUDED ACCESSORIES FOR PS9000 WINCH

**P040N PIERCE WIRED REMOTE CONTROL** 

SOLENOID ASSEMBLY