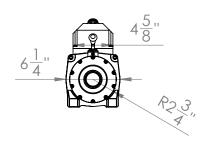

## **PRODUCT DESCRIPTION**

9,000 lb Self-Recovery Electric Winch

| SPECIFICATIONS           |                       |  |  |  |
|--------------------------|-----------------------|--|--|--|
| RATED LINE PULL          | 9,000 lb              |  |  |  |
| LINE SPEED               | 24 fpm                |  |  |  |
| VOLTAGE                  | 12 V                  |  |  |  |
| CONTROL                  | Remote with 15' lead  |  |  |  |
| RATIO                    | 265:1                 |  |  |  |
| MINIMUM WIRE GAUGE       | 2 gauge               |  |  |  |
| RECOMMENDED BATTERY      | 650 CCA               |  |  |  |
| MOTOR                    | 5.5 hp                |  |  |  |
| WINCH CONSTRUCTION       | Cast metal            |  |  |  |
| GEAR TRAIN               | 3-stage planetary     |  |  |  |
| CLUTCH                   | Sliding ring gear     |  |  |  |
| BRAKE                    | Automatic in the drum |  |  |  |
| ROTATION OF WINCH        | CCW                   |  |  |  |
| DRUM SIZE                | 2.50" x 8.70"         |  |  |  |
| MOUNTING PATTERN         | 4.5" x 10"            |  |  |  |
| WIRE ROPE RECOMMENDED    | 3/8" x 94'            |  |  |  |
| WINCH WEIGHT             | 84 lb                 |  |  |  |
| GROSS WEIGHT             | 91 lb                 |  |  |  |
| WINCH DIMENSIONS (LxWxH) | 21" x 5.375" x 8.75"  |  |  |  |
| BOX DIMENSIONS (LxWxH)   | 23" x 8.5" x 14"      |  |  |  |