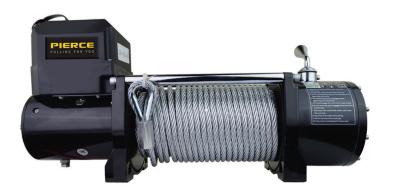

## **PS9000 WINCH**

included accessories on reverse

## **PRODUCT DESCRIPTION**

9,000 lb Self-Recovery Electric Winch

| SPECIFICATIONS           |                       |  |  |  |
|--------------------------|-----------------------|--|--|--|
| RATED LINE PULL          | 9,000 lb              |  |  |  |
| LINE SPEED               | 24 fpm                |  |  |  |
| VOLTAGE                  | 12 V                  |  |  |  |
| CONTROL                  | Remote with 15' lead  |  |  |  |
| RATIO                    | 265:1                 |  |  |  |
| MINIMUM WIRE GAUGE       | 2 gauge               |  |  |  |
| RECOMMENDED BATTERY      | 650 CCA               |  |  |  |
| MOTOR                    | 5.5 hp                |  |  |  |
| WINCH CONSTRUCTION       | Cast metal            |  |  |  |
| GEAR TRAIN               | 3-stage planetary     |  |  |  |
| CLUTCH                   | Sliding ring gear     |  |  |  |
| BRAKE                    | Automatic in the drum |  |  |  |
| ROTATION OF WINCH        | CCW                   |  |  |  |
| DRUM SIZE                | 2.50" x 8.70"         |  |  |  |
| MOUNTING PATTERN         | 4.5" x 10"            |  |  |  |
| WIRE ROPE RECOMMENDED    | 3/8" x 94'            |  |  |  |
| WINCH WEIGHT             | 84 lb                 |  |  |  |
| GROSS WEIGHT             | 91 lb                 |  |  |  |
| WINCH DIMENSIONS (LxWxH) | 21" x 5.375" x 8.75"  |  |  |  |
| BOX DIMENSIONS (LxWxH)   | 23" x 8.5" x 14"      |  |  |  |