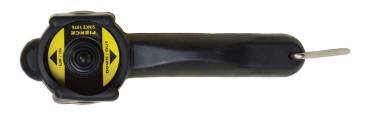

INCLUDED ACCESSORIES FOR PS9000 WINCH

**P040N PIERCE WIRED REMOTE CONTROL** 

SOLENOID ASSEMBLY