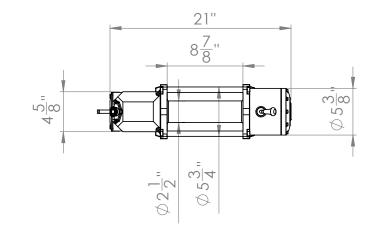

## **PRODUCT DESCRIPTION**

9,000 lb Self-Recovery Electric Winch

| SPECIFICATIONS           |                       |  |  |  |
|--------------------------|-----------------------|--|--|--|
| RATED LINE PULL          | 9,000 lb              |  |  |  |
| LINE SPEED               | 24 fpm                |  |  |  |
| VOLTAGE                  | 12 V                  |  |  |  |
| CONTROL                  | Remote with 15' lead  |  |  |  |
| RATIO                    | 265:1                 |  |  |  |
| MINIMUM WIRE GAUGE       | 2 gauge               |  |  |  |
| RECOMMENDED BATTERY      | 650 CCA               |  |  |  |
| MOTOR                    | 5.5 hp                |  |  |  |
| WINCH CONSTRUCTION       | Cast metal            |  |  |  |
| GEAR TRAIN               | 3-stage planetary     |  |  |  |
| CLUTCH                   | Sliding ring gear     |  |  |  |
| BRAKE                    | Automatic in the drum |  |  |  |
| ROTATION OF WINCH        | CCW                   |  |  |  |
| DRUM SIZE                | 2.50" x 8.70"         |  |  |  |
| MOUNTING PATTERN         | 4.5" x 10"            |  |  |  |
| WIRE ROPE RECOMMENDED    | 3/8" x 94'            |  |  |  |
| WINCH WEIGHT             | 84 lb                 |  |  |  |
| GROSS WEIGHT             | 91 lb                 |  |  |  |
| WINCH DIMENSIONS (LxWxH) | 21" x 5.375" x 8.75"  |  |  |  |
| BOX DIMENSIONS (LxWxH)   | 23" x 8.5" x 14"      |  |  |  |