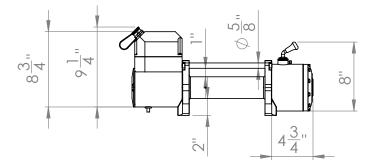

## **PRODUCT DESCRIPTION**

9,000 lb Self-Recovery Electric Winch

| SPECIFICATIONS           |                       |  |  |  |
|--------------------------|-----------------------|--|--|--|
| RATED LINE PULL          | 9,000 lb              |  |  |  |
| LINE SPEED               | 24 fpm                |  |  |  |
| VOLTAGE                  | 12 V                  |  |  |  |
| CONTROL                  | Remote with 15' lead  |  |  |  |
| RATIO                    | 265:1                 |  |  |  |
| MINIMUM WIRE GAUGE       | 2 gauge               |  |  |  |
| RECOMMENDED BATTERY      | 650 CCA               |  |  |  |
| MOTOR                    | 5.5 hp                |  |  |  |
| WINCH CONSTRUCTION       | Cast metal            |  |  |  |
| GEAR TRAIN               | 3-stage planetary     |  |  |  |
| CLUTCH                   | Sliding ring gear     |  |  |  |
| BRAKE                    | Automatic in the drum |  |  |  |
| ROTATION OF WINCH        | CCW                   |  |  |  |
| DRUM SIZE                | 2.50" x 8.70"         |  |  |  |
| MOUNTING PATTERN         | 4.5" x 10"            |  |  |  |
| WIRE ROPE RECOMMENDED    | 3/8" x 94'            |  |  |  |
| WINCH WEIGHT             | 84 lb                 |  |  |  |
| GROSS WEIGHT             | 91 lb                 |  |  |  |
| WINCH DIMENSIONS (LxWxH) | 21" x 5.375" x 8.75"  |  |  |  |
| BOX DIMENSIONS (LxWxH)   | 23" x 8.5" x 14"      |  |  |  |