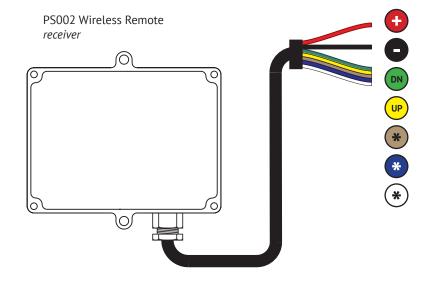

# WIRELESS REMOTE to BUCHER PUMP

PS002 Wireless Remote transmitter

Black (GROUND) needs to be wired directly to the battery.

Brown, blue, and white will not be used in this application.

## WIRING DESCRIPTION

This chart depicts wiring from a Pierce PS002 wireless remote to a Pierce PM319 Bucher Pump.

NOTE: Place breaker as close to battery as install allows. Use #4 gauge cable for all connections. Use a 5/16-18" x 3/4" bolt for the ground connection. Wiring not included.

## **WIRING CHART**

Connect the wires to the corresponding signs.

12

12 V (red)

\*

NOT USED (brown)

GROUND (black)

NOT USED (blue)

DOWN (green)

NOT USED (white)

UP

UP (yellow)