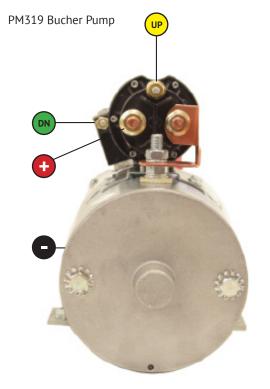

# WIRELESS REMOTE to BUCHER PUMP

PS002 Wireless Remote transmitter

Black (GROUND) needs to be wired directly to the battery.

Brown, blue, and white will not be used in this application.

## WIRING DESCRIPTION

This chart depicts wiring from a Pierce PS002 wireless remote to a Pierce PM319 Bucher Pump.

NOTE: Place breaker as close to battery as install allows. Use #4 gauge cable for all connections. Use a 5/16-18" x 3/4" bolt for the ground connection. Wiring not included.

## **WIRING CHART**

Connect the wires to the corresponding signs.

12

12 V (red)

\*

NOT USED (brown)

GROUND (black)

NOT USED (blue)

DOWN (green)

NOT USED (white)

UP

UP (yellow)